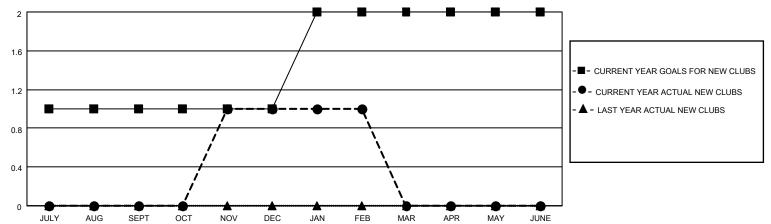

### GOALS AND ACTUAL NEW CLUBS CUMULATIVE

## District 31 O

| Clubs         |               |             |               | Members               |                        |                         |                                                    |  |
|---------------|---------------|-------------|---------------|-----------------------|------------------------|-------------------------|----------------------------------------------------|--|
|               | RESULTS FOR   | R 2020-2021 |               | RESULTS FOR 2020-2021 |                        |                         |                                                    |  |
| QUARTER       | NEW CLUB GOAL | NEW CLUBS   | DROPPED CLUBS | QUARTER MEMI          | BER GROWTH NET<br>GOAL | MEMBER GROWTH<br>ACTUAL | DROPPED<br>MEMBERS ACTUAL<br>(including transfers) |  |
| JULY/AUG/SEPT | 1             | 0           | 0             | JULY/AUG/SEPT         | 5                      | 16                      | 24                                                 |  |
| OCT/NOV/DEC   | 0             | 1           | 0             | OCT/NOV/DEC           | 10                     | 56                      | 36                                                 |  |
| JAN/FEB/MAR   | 1             | 0           | 1             | JAN/FEB/MAR           | 12                     | 14                      | 13                                                 |  |
| APR/MAY/JUNE  | 0             | 0           | 0             | APR/MAY/JUNE          | 8                      | 0                       | 0                                                  |  |