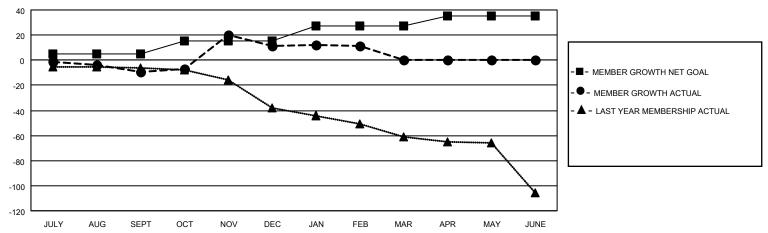

### GOALS AND ACTUAL MEMBERS CUMULATIVE

| DROPPED CLUBS: 1 |    | 19 CLUBS OF 54 ADDED 1 OR MORE | GENDER DISTRIBUTION        |              |      |
|------------------|----|--------------------------------|----------------------------|--------------|------|
|                  |    | NEW MEMBERS                    | MALE                       | 769 (69.28%) |      |
|                  |    |                                | FEMALE                     | 341 (30.72%) |      |
| DROPPED MEMBERS  |    |                                |                            | , ,          |      |
| DECEASED         | 14 | CLICK HERE FOR CUMULATIVE      | TOTAL FAMILY UNIT MEMBERS  |              | 275  |
| CLUB CANCELLED   | 0  | MEMBERSHIP DATA                | FAMILY MEMBERS PAYING HALF |              | 4.40 |
| OTHER            | 59 |                                |                            |              | 140  |
| TOTAL            | 73 |                                |                            |              |      |

## District 31 O

| Clubs         |               |             |               | Members               |                        |                         |                                                    |  |
|---------------|---------------|-------------|---------------|-----------------------|------------------------|-------------------------|----------------------------------------------------|--|
|               | RESULTS FOR   | R 2020-2021 |               | RESULTS FOR 2020-2021 |                        |                         |                                                    |  |
| QUARTER       | NEW CLUB GOAL | NEW CLUBS   | DROPPED CLUBS | QUARTER MEMI          | BER GROWTH NET<br>GOAL | MEMBER GROWTH<br>ACTUAL | DROPPED<br>MEMBERS ACTUAL<br>(including transfers) |  |
| JULY/AUG/SEPT | 1             | 0           | 0             | JULY/AUG/SEPT         | 5                      | 16                      | 24                                                 |  |
| OCT/NOV/DEC   | 0             | 1           | 0             | OCT/NOV/DEC           | 10                     | 56                      | 36                                                 |  |
| JAN/FEB/MAR   | 1             | 0           | 1             | JAN/FEB/MAR           | 12                     | 14                      | 13                                                 |  |
| APR/MAY/JUNE  | 0             | 0           | 0             | APR/MAY/JUNE          | 8                      | 0                       | 0                                                  |  |